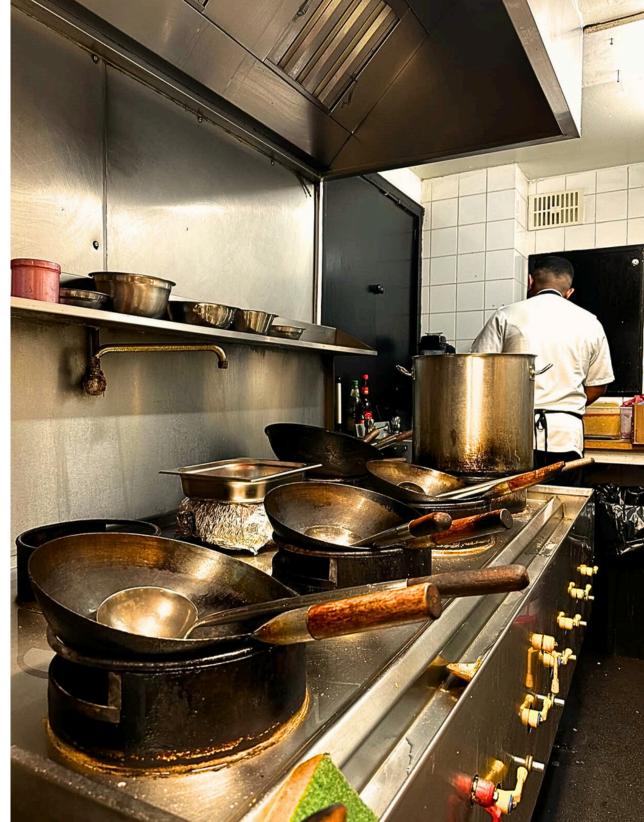

#### **DESCRIPTION:**

The property boasts a split-level trading area encompassing approximately 1,600 square feet. It features a fully equipped kitchen with an extraction system, customer restrooms, and outdoor seating situated on the pavement at the front of the building. The premises also benefits from a late alcohol premises licence up to 2am all week.