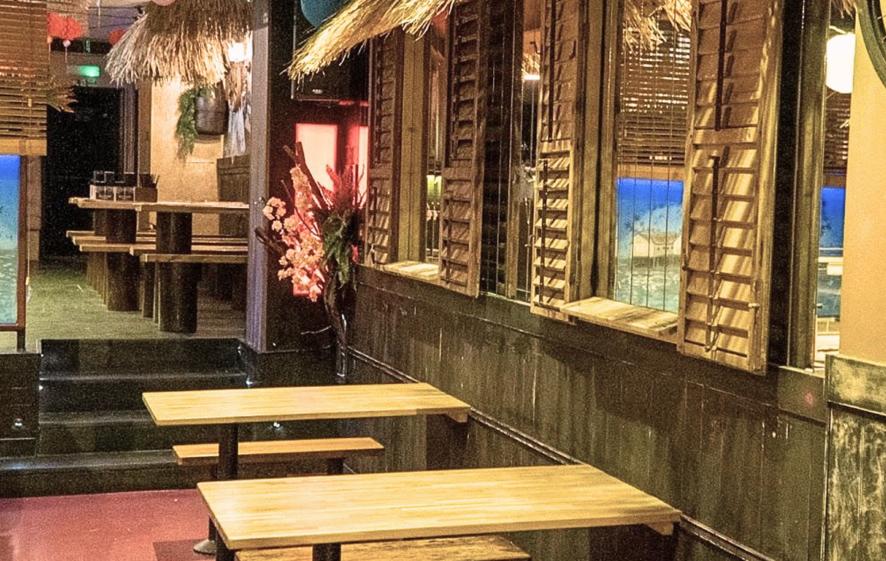

#### **DESCRIPTION:**

The property boasts a split-level trading area encompassing approximately 1,600 square feet. It features a fully equipped kitchen with an extraction system, customer restrooms, and outdoor seating situated on the pavement at the front of the building. The premises also benefits from a late alcohol premises licence up to 2am all week.

External Seating: Seating on the pavement (by way of separate pavement licence)