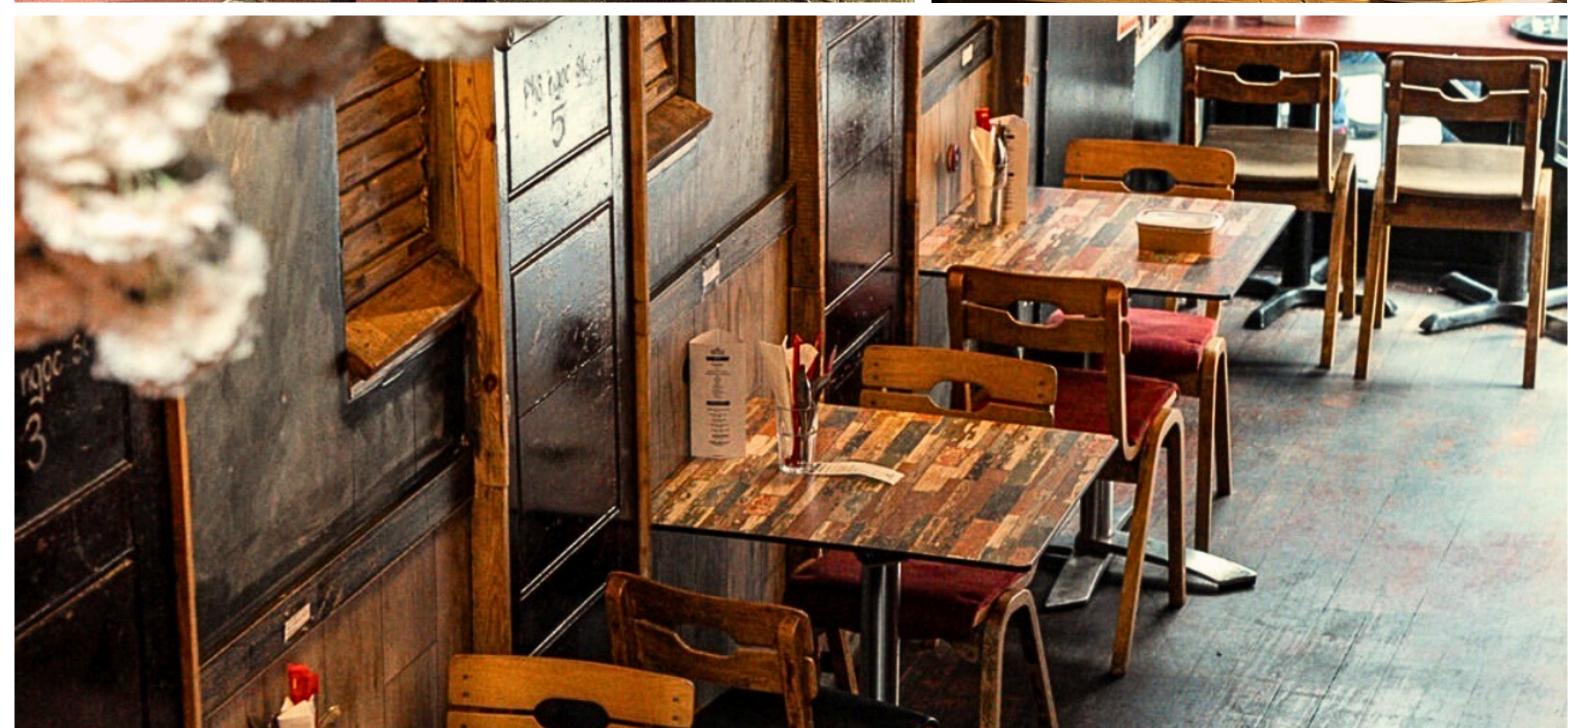

#### **DESCRIPTION:**

The property boasts a split-level trading area encompassing approximately 1,600 square feet. It features a fully equipped kitchen with an extraction system, customer restrooms, and outdoor seating situated on the pavement at the front of the building. The premises also benefits from a late alcohol premises licence up to 2am all week.