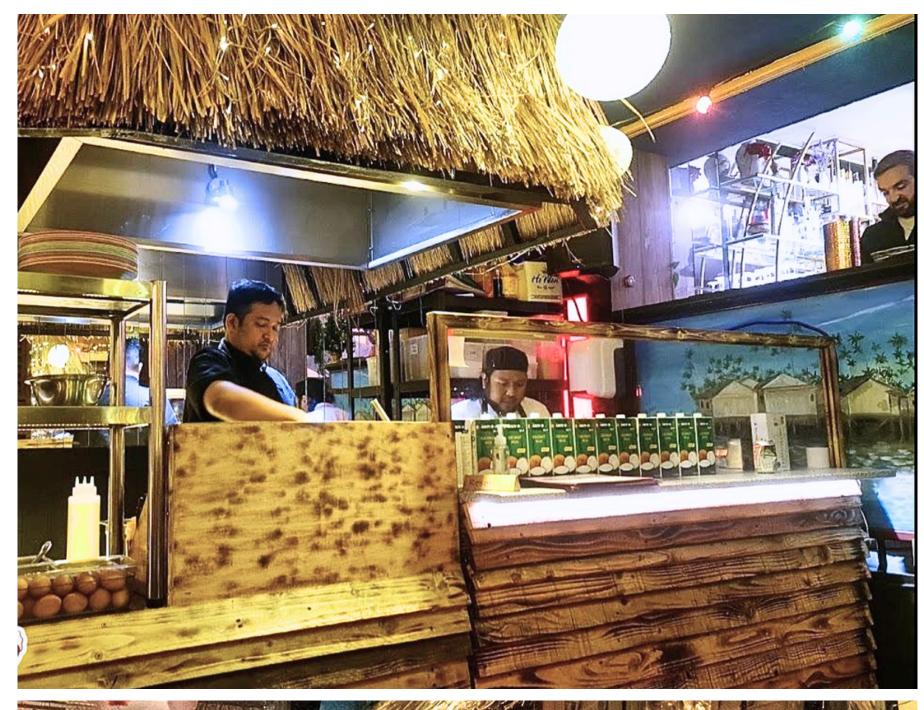

#### **DESCRIPTION:**

The property boasts a split-level trading area encompassing approximately 1,600 square feet. It features a fully equipped kitchen with an extraction system, customer restrooms, and outdoor seating situated on the pavement at the front of the building. The premises also benefits from a late alcohol premises licence up to 2am all week.

#### Size:

Mezzanine: 292 sq. ft.Ground: 944 sq. ft.

• Basement (back of house): 373 sq. ft.

• Total: 1,609 sq. ft.