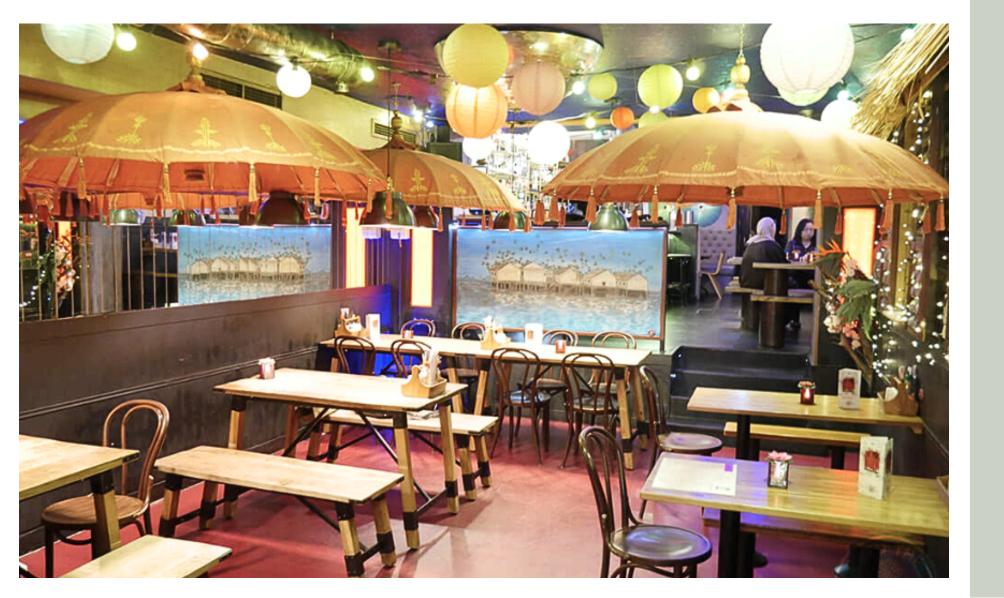

#### **DESCRIPTION:**

The property boasts a split-level trading area encompassing approximately 1,600 square feet. It features a fully equipped kitchen with an extraction system, customer restrooms, and outdoor seating situated on the pavement at the front of the building. The premises also benefits from a late alcohol premises licence up to 2am all week.

External Seating: Seating on the pavement (by way of separate pavement licence)