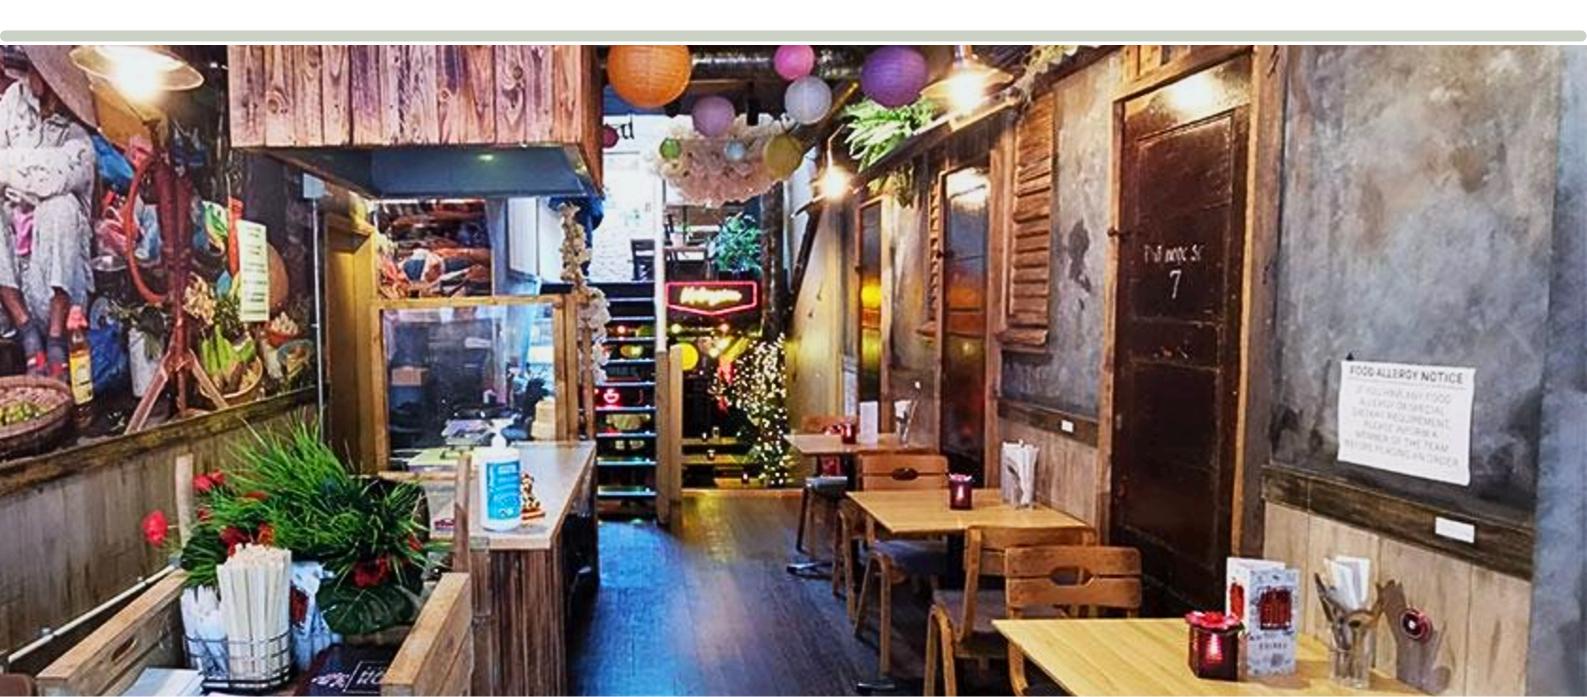

#### **DESCRIPTION:**

The property boasts a split-level trading area encompassing approximately 1,600 square feet. It features a fully equipped kitchen with an extraction system, customer restrooms, and outdoor seating situated on the pavement at the front of the building. The premises also benefits from a late alcohol premises licence up to 2am all week.